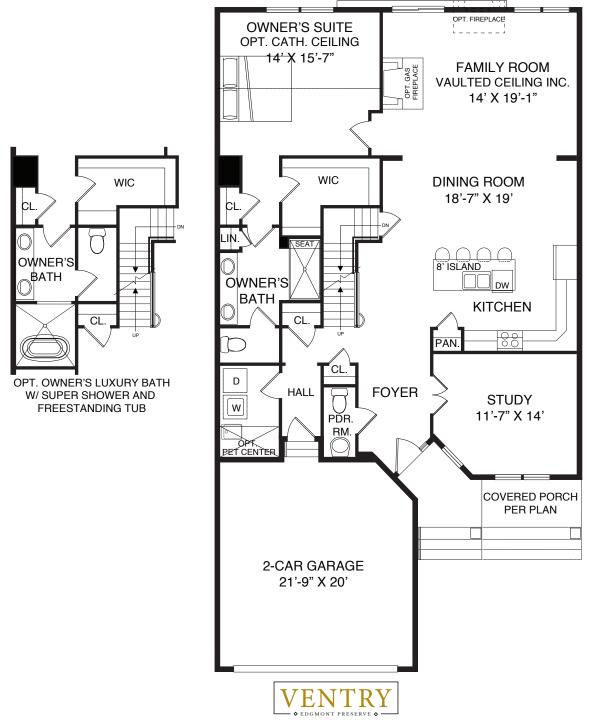

#### CRAFTSMAN

**The Ashburn** ranges from 2,670 up to 4,280 finished square feet. Comfort and convenience is behind this lovely interior home floor plan. The large open kitchen, dining area and family room will create just the perfect setting for enjoying the family or entertaining friends. The beautiful first floor owners' suite with lavish master bath is the perfect retreat! A private study and spacious mud room complete the first floor. Upstairs, two additional bedrooms—sharing a hall bath and a loft overlooking the family room make this home truly spectacular. The full basement coupled with the two-car garage will provide you with plenty of storage room.