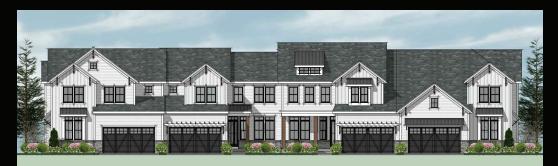

#### MODERN FARMHOUSE

#### CRAFTSMAN

**The Ashburn** ranges from 2,670 up to 4,280 finished square feet. Comfort and convenience is behind this lovely interior home floor plan. The large open kitchen, dining area and family room will create just the perfect setting for enjoying the family or entertaining friends. The beautiful first floor owners' suite with lavish master bath is the perfect retreat! A private study and spacious mud room complete the first floor. Upstairs, two additional bedrooms—sharing a hall bath and a loft overlooking the family room make this home truly spectacular. The full basement coupled with the two-car garage will provide you with plenty of storage room.