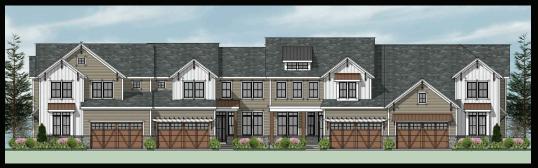

#### MODERN FARMHOUSE

#### CRAFTSMAN

**The Ashburn** ranges from 2,670 up to 4,280 finished square feet. Comfort and convenience is behind this lovely interior home floor plan. The large open kitchen, dining area and family room will create just the perfect setting for enjoying the family or entertaining friends. The beautiful first floor owners' suite with lavish master bath is the perfect retreat! A private study and spacious mud room complete the first floor. Upstairs, two additional bedrooms—sharing a hall bath and a loft overlooking the family room make this home truly spectacular. The full basement coupled with the two-car garage will provide you with plenty of storage room.