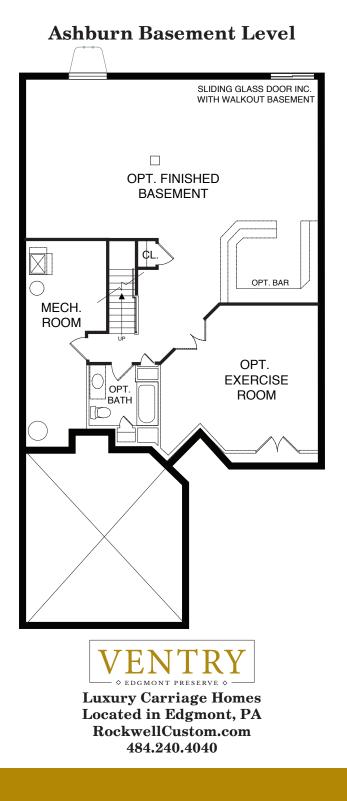

# THE ASHBURN

#### CRAFTSMAN

**The Ashburn** ranges from 2,670 up to 4,280 finished square feet. Comfort and convenience is behind this lovely interior home floor plan. The large open kitchen, dining area and family room will create just the perfect setting for enjoying the family or entertaining friends. The beautiful first floor owners' suite with lavish master bath is the perfect retreat! A private study and spacious mud room complete the first floor. Upstairs, two additional bedrooms—sharing a hall bath and a loft overlooking the family room make this home truly spectacular. The full basement coupled with the two-car garage will provide you with plenty of storage room.

## **Ashburn Interior Home**

Although all illustrations and specifications are believed correct at the time of publication, accuracy cannot be guaranteed. The right is reserved to make changes, without notice or obligation. Windows, doors, ceilings and room sizes may vary depending on the options and elevations selected. Optional items are available at additional cost. Actual square footage will vary based on floor plan configuration and options selection. This brochure is for illustrative purposes only and not part of a legal contract.