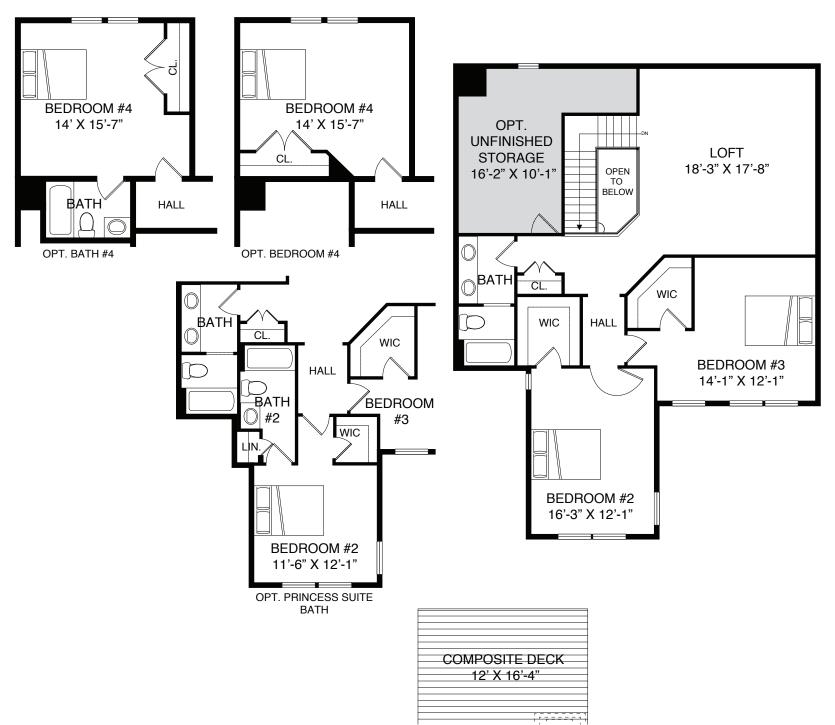

# THE ASHBURN

#### CRAFTSMAN

**The Ashburn** ranges from 2,670 up to 4,280 finished square feet. Comfort and convenience is behind this lovely interior home floor plan. The large open kitchen, dining area and family room will create just the perfect setting for enjoying the family or entertaining friends. The beautiful first floor owners' suite with lavish master bath is the perfect retreat! A private study and spacious mud room complete the first floor. Upstairs, two additional bedrooms—sharing a hall bath and a loft overlooking the family room make this home truly spectacular. The full basement coupled with the two-car garage will provide you with plenty of storage room.

## **Ashburn Interior Home**

Although all illustrations and specifications are believed correct at the time of publication, accuracy cannot be guaranteed. The right is reserved to make changes, without notice or obligation. Windows, doors, ceilings and room sizes may vary depending on the options and elevations selected. Optional items are available at additional cost. Actual square footage will vary based on floor plan configuration and options selection. This brochure is for illustrative purposes only and not part of a legal contract.