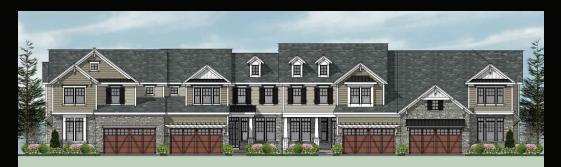

## CRAFTSMAN

## MODERN FARMHOUSE

**The Halliday** ranges from 2,845 up to 4,460 finished square feet. Step into true luxury! This lovely interior home features an open, airy floor plan perfect for enjoying time with the family as well as entertaining friends. The first floor's stunning kitchen/breakfast area which opens to a magnificent family room with vaulted ceiling is just the beginning. Upstairs you'll find a magnificent owner's suite with sumptuous master bath, two additional bedrooms, hall bath and convenient laundry room. The full basement with 9' ceilings and a two-car garage will provide plenty of storage.