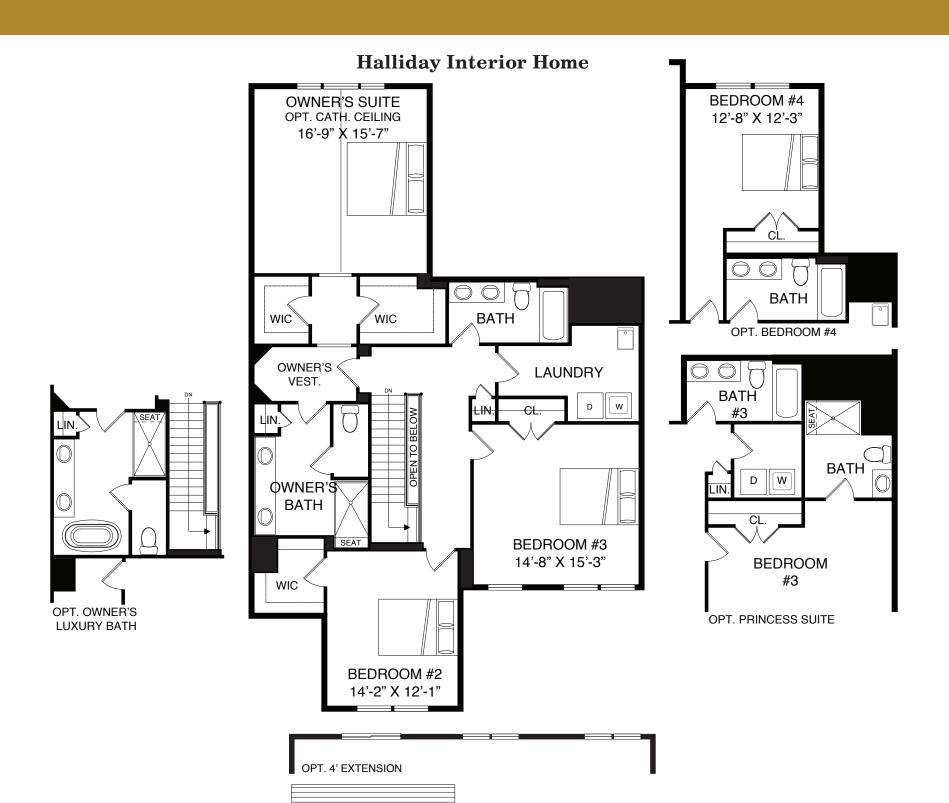

## THE HALLIDAY INTERIOR HOME

## MODERN FARMHOUSE

**The Halliday** ranges from 2,845 up to 4,460 finished square feet. Step into true luxury! This lovely interior home features an open, airy floor plan perfect for enjoying time with the family as well as entertaining friends. The first floor's stunning kitchen/breakfast area which opens to a magnificent family room with vaulted ceiling is just the beginning. Upstairs you'll find a magnificent owner's suite with sumptuous master bath, two additional bedrooms, hall bath and convenient laundry room. The full basement with 9' ceilings and a two-car garage will provide plenty of storage.