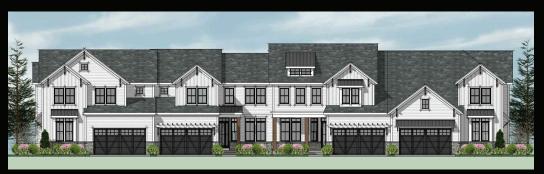

## MODERN FARMHOUSE

**The Halliday** ranges from 2,845 up to 4,460 finished square feet. Step into true luxury! This lovely interior home features an open, airy floor plan perfect for enjoying time with the family as well as entertaining friends. The first floor's stunning kitchen/breakfast area which opens to a magnificent family room with vaulted ceiling is just the beginning. Upstairs you'll find a magnificent owner's suite with sumptuous master bath, two additional bedrooms, hall bath and convenient laundry room. The full basement with 9' ceilings and a two-car garage will provide plenty of storage.