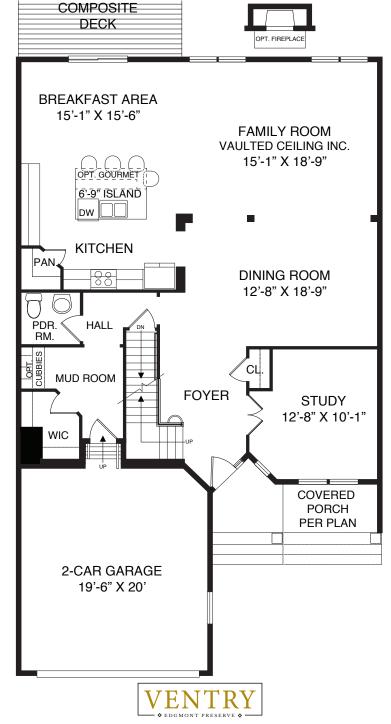

## MODERN FARMHOUSE

**The Halliday** ranges from 2,845 up to 4,460 finished square feet. Step into true luxury! This lovely interior home features an open, airy floor plan perfect for enjoying time with the family as well as entertaining friends. The first floor's stunning kitchen/breakfast area which opens to a magnificent family room with vaulted ceiling is just the beginning. Upstairs you'll find a magnificent owner's suite with sumptuous master bath, two additional bedrooms, hall bath and convenient laundry room. The full basement with 9' ceilings and a two-car garage will provide plenty of storage.